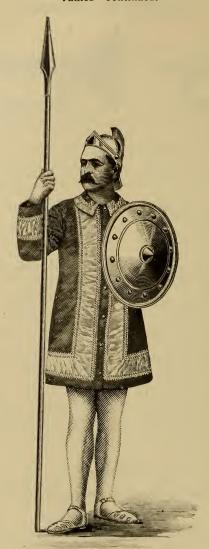

| 1398  | front and around bottom with cashmere of contrasting color,        | \$ 4 | 50 | ) |
| color, edged with lace (see plate 55)                                                                                                                                                                                                                            | 1399  |                                                                    | 5    | 75 |   |

1400 Tunic, of silk finished velvet, lined throughout with silesia, trimmed

down front and around bottom with satin of contrasting color, edged with lace (see plate 55).....

# Tunics-Continued.



# PLATE No. 55.

| Tunic No. 1398, cashmere\$ |      |
|----------------------------|------|
| Tunic No. 1399, cashmere   |      |
| Tunic No. 1400, velvet     | 7 25 |
| Helmet No. 1454            |      |
| Helmet No. 1455            |      |
| Shield No. 1494            | 4 25 |
| Hose No. 1357              | 1 25 |
| Sandals No. 1337           | 1 50 |
| Spear No. 1509             | 85   |
| Spear No. 1510             | 1 35 |

# Swords.

# For Master-at-Arms, Executioners, Attendants, Inner and Outer Guard.

We manufacture our own Swords, and we guarantee them to be well made and finished.



| Nos. | 1402 | and | 1403. |
|------|------|-----|-------|
|------|------|-----|-------|

| 1402 | Sword, long pattern, leather scabbard, steel blade, corrugated white bone grip (see illustrat